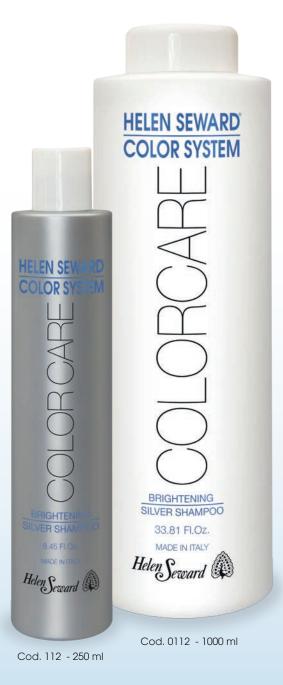

### **BRIGHTENING SILVER SHAMPOO**

Brightening anti-yellow shampoo. It delicately cleanses, giving shine to the hair and eliminating the unappealing yellow shade from grey, bleached and highlighted hair. Intensifies the shine of cool and platinum blonde colors.

Its PROTECTIVE FORMULA enriched with **Hydrafeel-PCA** and trimethylglycine enhances bleaching results for a long-lasting performance.

The **advanced professional** formula guarantees an effective conditioning action on the hair fiber, creating:

- softness and silkiness
- renewed lightness and body
- extra shiny result

#### THE APPLICATION

Distribute a small amount of the product on damp hair and massage in, then rinse. For a more intense anti-yellow effect, leave in for between 2 and 5 minutes.

Use suitable gloves; it may stain skin.

Note: to prevent harsh highlights on highly bleached, porous and sensitised hair - apply a small quantity, massage in and rinse without leaving in.

Icsea Helen Seward -via A. De Gasperi 8/a - Lainate (Mi) Italy www.helenseward.it