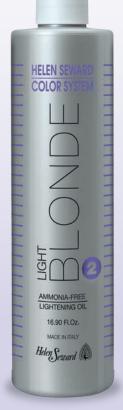

# LIGHT BLONDE 2

# Ammonia-Free Lightening Oil

Ammonia-free lightening oil for delicate lightening up to 2 TONES. Ideal for natural and colored hair, offers natural brightness without damaging the hair fiber.

#### AN INNOVATIVE AND DELICATE FORMULA

- **Hydrafeel-PCA** is an ingredient naturally derived from glycerine. It produces a deep moisturising action, helping to maintain the hydrolipidic film, making hair soft and shiny and actively protecting the cosmetic coloring.
- Omega 9 promotes the lightening action of the formula with an ultrasoftening effect which improves distribution and helps the lightening mix adhere perfectly to the hair fiber.

NOTE: in mix use maximum 30 Vol. Do not use heat sources.

After the processing time, rinse well with warm water and shampoo hair with a dedicated shampoo.

Cod. 164 - 500 ml