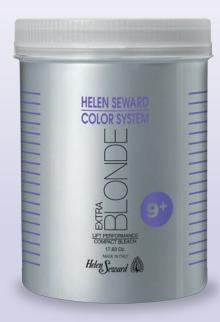

# EXTRA BLONDE 91

## Lift Performance Compact Bleach

Ultra-enhanced perfumed bleach for rapid and very intense bleachings up to 9 TONES AND MORE. Particularly effective on colored, thick and resistant hair. Ideal for streaks and bleaching on very dark bases, recommended for 2 in 1 technical services (color + bleaching).

#### A FORMULA THAT RESPECTS HAIR

- mineral oils, with excellent softening and moisturising properties, protect hair and promote the lightening action by helping the bleaching mix to adhere to the hair fiber.
- trimethylglycine is a compound extracted from beetroot that is naturally found in hair fiber. Acting as an osmoprotectant, it protects hair from dehydration.

NOTE: do not use heat sources.

After the processing time, rinse thoroughly and accurately with warm water and wash with a dedicated shampoo.

Cod. 160 - 500 g