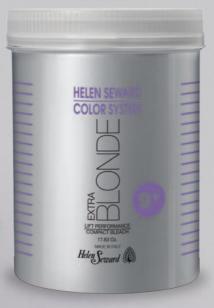

## EXTRA BLONDE 9+

#### Lift Performance Compact Bleach

Ultra-enhanced perfumed bleach for rapid and very intense bleachings up to **9 tones and more**. Enriched with mineral oil and trimethylglycine. Particularly effective on colored, thick and resistant hair.

#### Extra-shiny result for perfect blondes.

Ideal for streaks and extreme bleaching on very dark bases, recommended for 2 in 1 technical services (color + bleaching).

Cod. 160 - 500 g