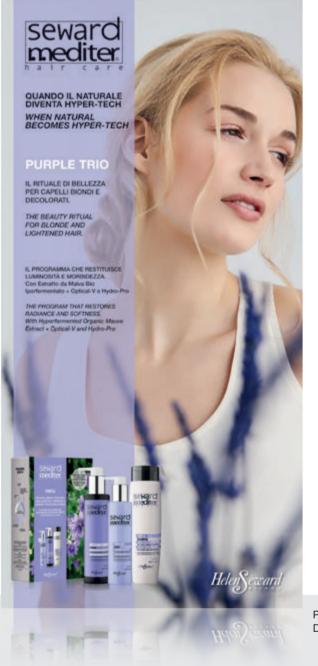

# **Seward Mediter**

WHEN NATURAL BECOMES HYPER-TECH

#### PURPLE, THE BEAUTY RITUAL TO RENEW PERFECT AND SHINY BLONDS, HAS BEEN ENRICHED WITH THE NEW RENOVATING SERUM DEDICATED TO BLONDE AND LIGHTENED HAIR

The new no rinse formula, with **HYDRO-PRO and HyperFermented Organic Mauve Extract**, repairs the sensitised and porous hair fibre, visibly reducing surface damages and restoring fullness, radiance and softness to healthy hair.

The new Serum is the ideal completion of the MEDITER PURPLE Line dedicated to enhancing and protecting all shades of blonde.

**PURPLE TRIO** is the new maintaining program for blonde and lightened hair that offers:

#### **PURPLE TRIO**

Maintaining program for blonde and lightened hair, ideal for use in case of unwanted golden-warm reflections or for the perfect maintaining and enhancement of cold and metallic blondes. Also suitable for natural grey or white hair, to which it restores a shiny silvery appearance.