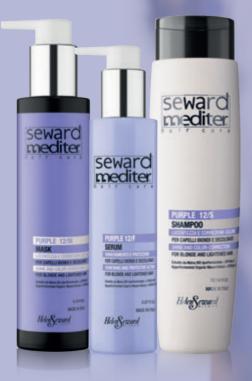

#### PURPLE SHAMPOO 12/S - 300ml

SHINE AND COLOR-CORRECTION SHAMPOO for blonde and lightened hair, with HyperFermented Organic Mauve Extract + OPTICAL-V. Instantly neutralises unwanted reflections and intensifies the brightness of cool blondes. USE: Leave it to act for 2 minutes depending on the degree of neutralisation desired, then rinse.

## PURPLE MASK 12/M - 200ml

SHINE AND COLOR-CORRECTION MASK for blonde and lightened hair with Hyperfermented Organic Mauve Extract + OPTICAL-V. Hydrating and protective formula, allows unwanted reflections to be neutralised and intensifies the brightness of cool blondes. If used regularly, it has a long-lasting effect. USE: distribute the product evenly on washed and towel-dried hair, massaging lengths and tips. Leave it to act for 3 to 5 minutes depending on the degree of neutralisation desired, then rinse.

## PURPLE SERUM 12/F - 150ml

RENEWING AND COLOR-CORRECTION SERUM for blonde and lightened hair, with HyperFermented Organic Mauve Extract + HYDRO-PRO. Instantly absorbed, it renovates and smooths hair fibres, protects the color of blonde and lightened hair and prevents fading. It offers a heat-protective action and makes the hair extraordinarily soft, light and shiny. *No rinse*. USE - *Prestyling*: apply a small amount of product on damp hair taking care to distribute it evenly on strands and ends, then style. *Renovating night care*: apply to the strands of dry hair before going to bed for an intensive, regenerative effect.