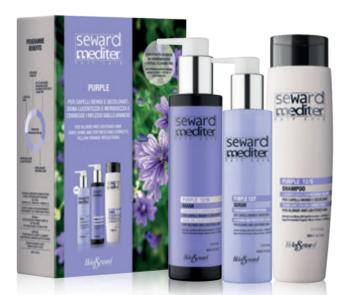

#### **PURPLE TRIO**

Maintaining program for blonde and lightened hair, ideal for use in case of unwanted golden-warm reflections or for the perfect maintaining and enhancement of cold and metallic blondes. Also suitable for natural grey or white hair, to which it restores a shiny silvery appearance.

#### PURPLE SHAMPOO 12/S - 300ml

SHINE AND COLOR-CORRECTION SHAMPOO for blonde and lightened hair, with HyperFermented Organic Mauve Extract + OPTICAL-V. Instantly neutralises unwanted reflections and intensifies the brightness of cool blondes. USE: Leave it to act for 2 minutes depending on the degree of neutralisation desired, then rinse.

## PURPLE MASK 12/M - 200ml

SHINE AND COLOR-CORRECTION MASK for blonde and lightened hair with Hyperfermented Organic Mauve Extract + OPTICAL-V. Hydrating and protective formula, allows unwanted reflections to be neutralised and intensifies the brightness of cool blondes. If used regularly, it has a long-lasting effect. USE: distribute the product evenly on washed and towel-dried hair, massaging lengths and tips. Leave it to act for 3 to 5 minutes depending on the degree of neutralisation desired, then rinse.

## PURPLE SERUM 12/F - 150ml

RENEWING AND COLOR-CORRECTION SERUM for blonde and lightened hair, with HyperFermented Organic Mauve Extract + HYDRO-PRO. Instantly absorbed, it renovates and smooths hair fibres, protects the color of blonde and lightened hair and prevents fading. It offers a heat-protective action and makes the hair extraordinarily soft, light and shiny. *No rinse*. USE - *Prestyling*: apply a small amount of product on damp hair taking care to distribute it evenly on strands and ends, then style. *Renovating night care*: apply to the strands of dry hair before going to bed for an intensive, regenerative effect.