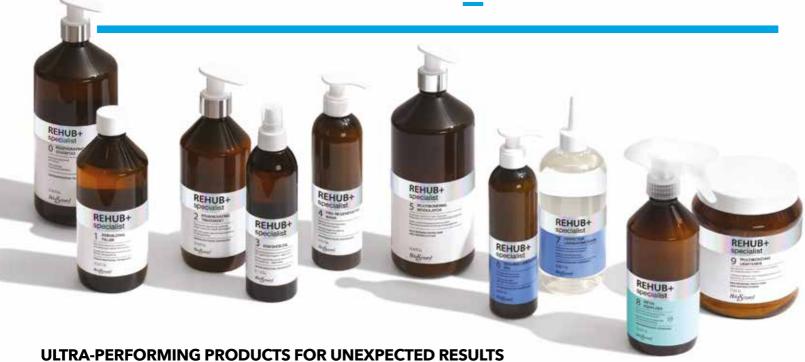

**POWERFUL INGREDIENTS OF NATURAL ORIGIN** 

#### The 4 products to use in the salon:

N° 0 - REGENERATING SHAMPOO

N° 1 - REBUILDING FILLER

N° 2 - REGENERATING TREATMENT

N° 3 - FINISHER OIL

#### The 4 products to use in the salon:

- N° 0 REGENERATING SHAMPOO
- N° 2 REGENERATING TREATMENT
- N° 6 SEALING LAMINATING GEL
- N° 7 PERFECTOR LAMINATING FLUID

#### The 2 products to use in the salon: N° 9 - MULTIBONDING LIGHTENER N° 5 - MULTIBONDING MODULATOR