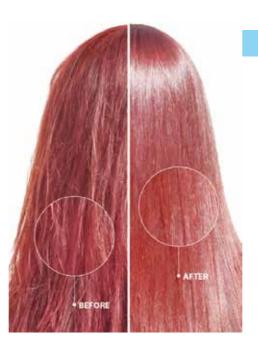

#### For a more homogeneous and luminous color.

The REHUB+ Specialist equalizing chelating fluid, applied before a coloring or bleaching treatment, guarantees:

- anti-breakage protection, inactivating metals with its chelating action;
- optimal, uniform and reliable technical result, thanks to its equalizing action which intervenes selectively where the hair fiber is most damaged.