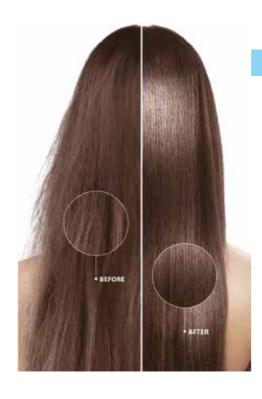

#### Regenerates the hair surface for a long-lasting mirror-effect shine.

It produces a targeted regeneration of the hair surface, imparting a mirror-effect intense shine. It acts by rebuilding the hair fiber, in maximum lightness, enhancing the technical and cosmetic results of professional services.